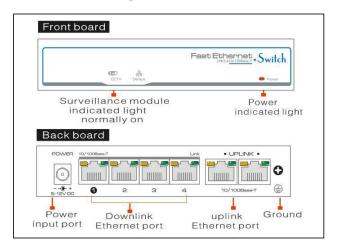

Play, No Setting required.

CEF©

#### Introduction

4 ports Ethernet Switch is a security surveillance Ethernet switch which aims at Ethernet high definition surveillance and Ethernet project security system. The product fully combines the characteristics of security surveillance, provides fast packet forwarding ability and abundant backplane bandwidth, which ensures clear image and fluent transmission. ESD and surge protection circuit can improve product stability. The product supports one key CCTV mode, can achieve VLAN, control the Net storm, protect the information security, prevent the viral transmission and Ethernet attack, fully satisfy the Ethernet video security surveillance system and Ethernet project needs.

#### Application



## **Physical Features**



## Interface drawing





# Specification -

| Model                    | UTP3-SW04-TX                                                         |
|--------------------------|----------------------------------------------------------------------|
| Downstream Ports         | 4*10/100Base-TX                                                      |
| Uplink Ports             | 2*10/100Base-TX                                                      |
| Network Standard         | IEEE802.3 、IEEE802.3u、IEEE802.3X                                     |
| Switch Capacity          | 1.25Gbps                                                             |
| Throughput               | 0.88Mpps                                                             |
| Switch Processing Scheme | Store and Forward