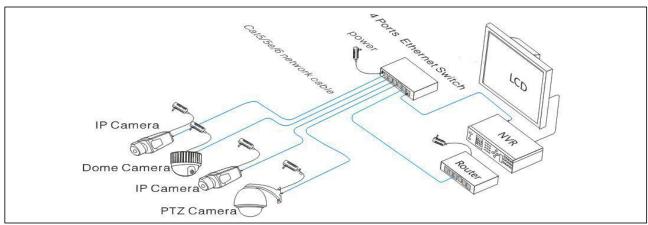

ck hole, guard against theft;
- Operation: Plug and Play, No Setting required.

CEF©

#### Introduction

4 ports Ethernet Switch is a security surveillance Ethernet switch which aims at Ethernet high definition surveillance and Ethernet project security system. The product fully combines the characteristics of security surveillance, provides fast packet forwarding ability and abundant backplane bandwidth, which ensures clear image and fluent transmission. ESD and surge protection circuit can improve product stability. The product supports one key CCTV mode, can achieve VLAN, control the Net storm, protect the information security, prevent the viral transmission and Ethernet attack, fully satisfy the Ethernet video security surveillance system and Ethernet project needs.

#### Application



## **Physical Features**



## Interface drawing





# Specification -

| Model                    | UTP3-SW04-TX                                                         |
|--------------------------|----------------------------------------------------------------------|
| Downstream Ports         | 4*10/100Base-TX                                                      |
| Uplink Ports             | 2*10/100Base-TX                                                      |
| Network Standard         | IEEE802.3 、IEEE802.3u、IEEE802.3X                                     |
| Switch Capacity          | 1.25Gbps                                                             |
| Throughput               | 0.88Mpps                                                             |
| Switch Processing Schem