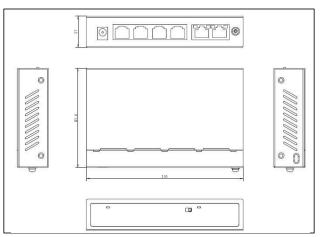

;
- Operation: Plug and Play, No Setting required.

CEF©

#### Introduction

4 ports Ethernet Switch is a security surveillance Ethernet switch which aims at Ethernet high definition surveillance and Ethernet project security system. The product fully combines the characteristics of security surveillance, provides fast packet forwarding ability and abundant backplane bandwidth, which ensures clear image and fluent transmission. ESD and surge protection circuit can improve product stability. The product supports one key CCTV mode, can achieve VLAN, control the Net storm, protect the information security, prevent the viral transmission and Ethernet attack, fully satisfy the Ethernet video security surveillance system and Ethernet project needs.

#### Application



## **Physical Features**



## Interface drawing





# Specification -

| Model                    | UTP3-SW04-TX                                                         |
|--------------------------|----------------------------------------------------------------------|
| Downstream Ports         | 4*10/100Base-TX                                                      |
| Uplink Ports             | 2*10/100Base-TX                                                      |
| Network Standard         | IEEE802.3 、IEEE802.3u、IEEE802.3X                                     |
| Switch Capacity          | 1.25Gbps                                                             |
| Throughput               | 0.88Mpps                                                             |
| Switch Processing Scheme | Store and Forward