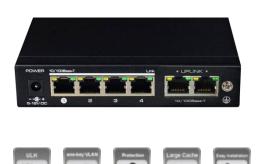

### UTP3-SW04-TX

- Major ports: 2pcs 100Mbps uplink Ethernet port;4pcs 100Mbps downlink Ethernet ports;
- Special function: One key CCTV mode;1~4 downlink ports can only communicate with uplink ports;
- Transmission Distance: 0 ~ 100m; the farthest transmission distance could reach 250m in CCTV model; Uplink port can reach 100m;
- Standard: Meet IEEE802.3, IEEE802.3u standards;
- Protection: Excellent anti-thunder, anti-static and anti-interference ability;
- Appearance: Delicate design and easy installation, configure the anti-theft lock hole, guard against theft;
- Operation: Plug and Play, No Setting required.

#### Introduction

4 ports Ethernet Switch is a security surveillance Ethernet switch which aims at Ethernet high definition surveillance and Ethernet project security system. The product fully combines the characteristics of security surveillance, provides fast packet forwarding ability and abundant backplane bandwidth, which ensures clear image and fluent transmission. ESD and surge protection circuit can improve product stability. The product supports one key CCTV mode, can achieve VLAN, control the Net storm, protect the information security, prevent the viral transmission and Ethernet attack, fully satisfy the Ethernet video security surveillance system and Ethernet project needs.