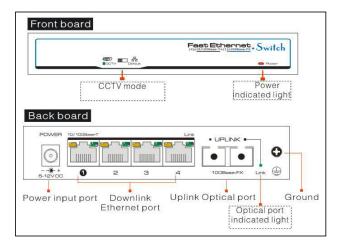

## Interface drawing

### UTP3-SW04-FX

- Major ports: 1 \*100Mbps uplink optical port,4
  \*100Mbps down link Ethernet ports;
- Special function: One key CCTV model;1~4 downlink ports can only communicate with uplink ports;
- Transmission Distance: Ethernet port 0 ~ 100m, the furthest transmission distance could reach 250m in CCTV model; Optical port 20km;
- Standard: Meet IEEE802.3 ,IEEE802.3u;
- Protection: Excellent anti-thunder, anti-static and anti-interference ability;
- Appearance: Delicate design and easy installation, configure the anti-theft lock hole, guard against theft;
- Operation: Plug and Play, No Setting required.