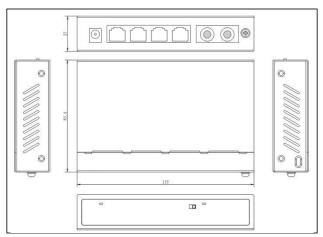

## **Physical Features**

# Specification -

| Model                    | UTP3-SW04-FX                                                         |
|--------------------------|----------------------------------------------------------------------|
| Downstream Ports         | 4*10/100Base-TX                                                      |
| Uplink Ports             | 1*10/100Base-FX/SC , Single mode of double fiber                     |
| Network Standard         | IEEE802.3 、IEEE802.3u、IEEE802.3X                                     |
| Switch Capacity          | 1Gbps                                                                |
| Throughput               | 0.74Mpps                                                             |
| Switch Processing Scheme | Store and Forward                                                    |
| Memory Buffer            | 768K                                                                 |
| MAC Table                | 2K                                                                   |
| Lightning protection     | 6KV Execute: IEC61000-4-5                                            |
| ESD                      | 6KV Contact discharge<br>8KV Air discharge<br>Execute : IEC61000-4-2 |
| Power Supply             | DC 5V~12V                                                            |
| Power Dissipation        | <5W                                                                  |
| Work temperature         | -10°C~55°C                                                           |
| Storage temperature      | -40°C~85°C                                                           |
| Humidity(Non-condensin)  | 5%-95%                                                               |
| Dimension ( L×W×H )      | 135mm×86mm×27mm                                                      |
| Weight                   | 343g                                                                 |
| Regulator                | CE、FCC、ROHS                                                          |