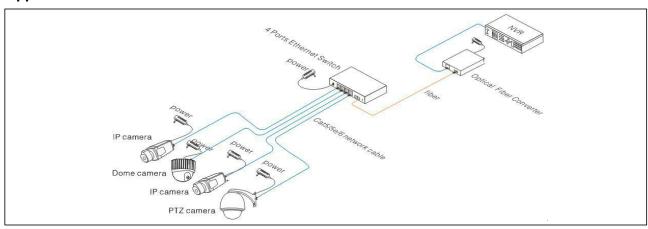

### **Application**

#### Introduction

4 ports PoE Ethernet Switch is a security surveillance Ethernet Switch which aims at Ethernet high definition surveillance and Ethernet project security system. The product fully combines the characteristics of security surveillance, provides fast packet forwarding ability and abundant backplane bandwidth, which ensures clear image and fluent transmission. ESD and surge protection circuit can improve product stability. The product supports one key CCTV model, can achieve VLAN, control the Net storm, protect the information security, prevent the viral transmission and Ethernet attack, fully satisfy the Ethernet video security surveillance system and Ethernet project needs.